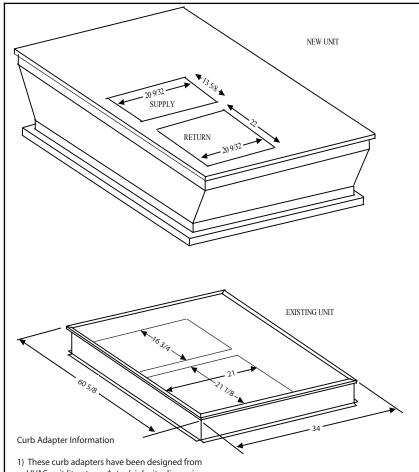

- HVAC unit literature. Actual job site dimensions have not been taken. Field alterations an reinforcements may be required of site dimensions vary from literature.
- Before ordering curb adapter, contractor must confirm that dimensions of existing curb on job site matches dimensions of existing curb on this drawing.
- Before new HVAC unit is set in place inspect structural stability of existing curb and building's roof load capability. Reinforce if required.
- All curb adapters will increase the system's external static pressure and must be included when calculating unit requirements.
- 5) Follow all local and state laws when installing curb adapters.