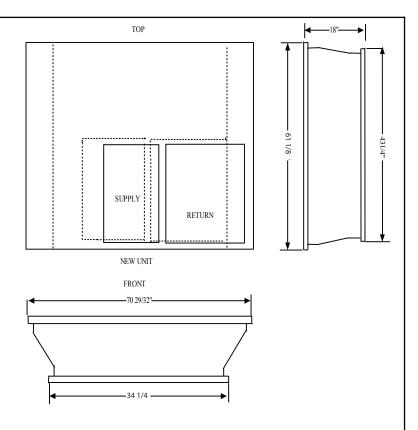

- HVAC unit literature. Actual job site dimensions have not been taken. Field alterations an reinforcements may be required of site dimensions vary from literature.
- Before ordering curb adapter, contractor must confirm that dimensions of existing curb on job site matches dimensions of existing curb on this drawing.
- Before new HVAC unit is set in place inspect structural stability of existing curb and building's roof load capability. Reinforce if required.
- All curb adapters will increase the system's external static pressure and must be included when calculating unit requirements.
- 5) Follow all local and state laws when installing curb adapters.